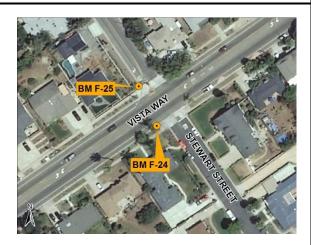

Number: F-25

## **Location:**

SET BRASS CAP STAMPED "COS BM F-25" ON TOP OF CURB, NORTHERLY P.C., NORTHWESTERLY CURB RETURN OF STEWART AND VISTA WAY.