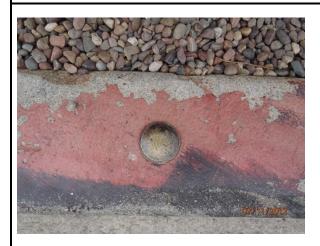

Number: F-25

## **Location:**

SET BRASS CAP STAMPED "COS BM F-25" ON TOP OF CURB, NORTHERLY P.C., NORTHWESTERLY CURB RETURN OF STEWART AND VISTA WAY.